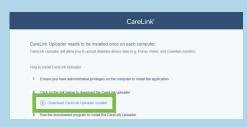

#### **GET STARTED BY DOWNLOADING** THE NEW UPLOADER INSTALL FILES

- Log In
  - Click "How to Install"

Find the downloaded file

Click the download link

Medtronic