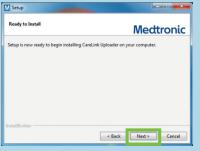

#### AFTER DOWNLOADING, INSTALL THE UPLOADER

1 Choose your language

2 Click "Next"

3 Click "Next"

- Make sure your CareLink USB or meter are not plugged in and click "OK"
- Click "Finish" to complete the installation