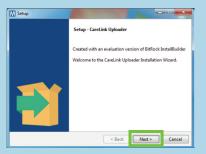

#### AFTER DOWNLOADING, INSTALL THE UPLOADER

1 Choose your language

2 Click "Next"

3 Click "Next"

- Make sure your CareLink USB or meter are not plugged in and click "OK"
- Click "Finish" to complete the installation