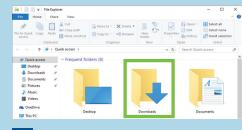

#### **GET STARTED BY DOWNLOADING** THE NEW UPLOADER INSTALL FILES

- Log In
  - Click "How to Install"

Find the downloaded file

Click the download link

Medtronic