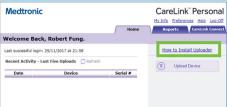

#### **GET STARTED BY DOWNLOADING** THE NEW UPLOADER INSTALL FILES

- Log In
  - Click "How to Install"

Find the downloaded file

Click the download link

Medtronic