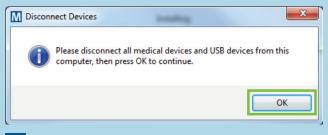

#### AFTER DOWNLOADING, INSTALL THE UPLOADER

1 Choose your language

2 Click "Next"

3 Click "Next"

- Make sure your CareLink USB or meter are not plugged in and click "OK"
- Click "Finish" to complete the installation