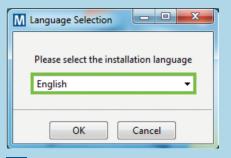

#### AFTER DOWNLOADING, INSTALL THE UPLOADER

1 Choose your language

2 Click "Next"

3 Click "Next"

- Make sure your CareLink USB or meter are not plugged in and click "OK"
- Click "Finish" to complete the installation